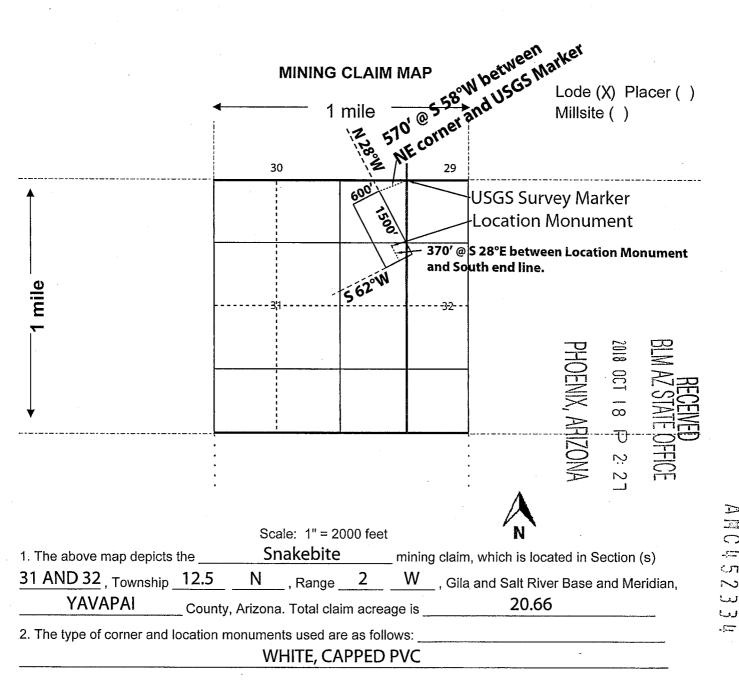

| LOCATION NOTICE FOR LODE MINING CLAIM                                                                                  |             |                  | -0               | 2018          | P                            |
|------------------------------------------------------------------------------------------------------------------------|-------------|------------------|------------------|---------------|------------------------------|
| Amendment BLM Serial #                                                                                                 | DIM         |                  | HOF              | 0             | N-                           |
|                                                                                                                        | BLM<br>Date |                  |                  | OCT 18        | 1 ST                         |
| lode mining claim has been located<br>byJames Hamilton whose current mailing                                           | Stamp       |                  | PHOENIX, ARIZONA | D<br>S        | NED OFFIC                    |
| address is                                                                                                             |             |                  |                  | 27            | 1-1-3                        |
| 34424 N. Tombstone St, San Tan Valley, AZ 84150                                                                        |             |                  |                  |               |                              |
| The general course of this claim is <u>N28°W</u>                                                                       | and it is s | ituated in       | YAV              | /APA          |                              |
| County, Arizona. This claim isfeet in length and                                                                       | 600         | _ feet in v      | vidth.           |               |                              |
| Total Claim Acreage. This claim runs from the location mor                                                             | ument or    | n which thi      | s locatio        | on noti       | ce                           |
| is posted on the centerline of the claim approximately 370 feet i                                                      | n a_S28     | <u>8°E_direc</u> | tion to t        | he _S         | OUTH                         |
| end line and <u>1130</u> feet in a <u>N28°W</u> direction to the <u>NOR</u>                                            | TH en       | d line. This     | s claim i        | is mark       | ked by six                   |
| monuments, one at each corner and one at the center of each end line                                                   | e of the c  | aim.             |                  |               |                              |
| The location monument on which this notice is posted is situated within                                                | Section_    | 31               | , Towns          | hip <u>12</u> | 2.5N                         |
| , Range W, Gila Salt River Base and Meridian, Ariz                                                                     | zona and    | this claim       | encom            | passes        | portions                     |
| of the following quarter section(s), section(s), Township(s) and Range(s<br>NE1/4 OF SEC 31, T12.5N, R2W and NW 1/4 OF |             | 2, T12.5         | N,R2V            | V             |                              |
| Gila Salt River Base and Meridian, Arizona.                                                                            |             |                  |                  |               |                              |
| The locality of this claim with reference to some natural object or perma                                              | anent mor   | nument an        | d additi         | onal in       | formation                    |
| (if any) concerning its locality are as follows: THE NE CORNER MA                                                      | ARKERI      | S 570 FI         | ET S5            | W°8           | FROM                         |
| USGS SURVEY MARKER AT CORNER OF SECS 29, 30, 31,                                                                       | AND 3       | 2 AS DE          | PICTE            | DON           | I MAP.                       |
| The above i                                                                                                            | nformatic   | n is show        | n on the         | e attacł      | ned map.                     |
| DATED AND POSTED on the ground this $03$ day of $0ct$                                                                  |             | , 20 <u>18</u> . |                  |               |                              |
| 🕅 LOCATOR(s) 🛛 AGENT                                                                                                   |             |                  |                  |               |                              |
| Print Name(s) James Hamilton                                                                                           |             |                  |                  |               |                              |
| Signature(s)                                                                                                           |             |                  |                  |               |                              |
| OO                                                                                                                     |             |                  | ]                |               | <b>MCF100</b><br>I July 2014 |

ì

This form is available from the Arizona Geological Survey and may be reproduced.

AMC 452334

3. The bearings and distances in degrees and feet between claim corners and to a public land survey monument are as depicted on the map.